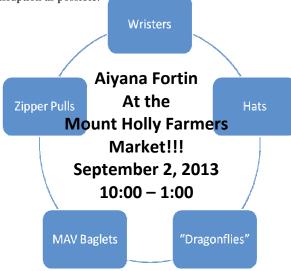

USDA, through its Rural Development mission area, has a portfolio of programs designed to improve the economic stability of rural communities, businesses, residents, farmers and ranchers and improve the quality of life in rural America. USDA has made a concerted effort to deliver results for the American people, even as the Department implements sequestration – the across-the-board budget reductions mandated under terms of the Budget Control Act.

USDA has already undertaken historic efforts since 2009 to save more than \$828 million in taxpayer funds through targeted, common-sense budget reductions. These reductions have put USDA in a better position to carry out its

mission, while implementing sequester budget reductions in a fair manner that causes as little disruption as possible.





am going to be in 5th grade next year. This is my dog treat business. I named it D'Aisy since it means "from Aisy" in French. I make dog treats from scratch and sell them at the farmers' market. A portion of all my sales plus all the donations go to animal shelters and pet charities. So far in two weeks I have raised over \$50.00. I want to help animals who live in shelters and bring awareness of their need. If you need any treats, pet items or someone to help with your pet please stop by and see me at the farmers' market on Saturdays from 10am -1pm. Thank-you, Aislynn Kelley

#### AFRICAN DRUMMING IN PROCTORSVILLE

The musical beat of West Africa will fill the Proctorsville green on Sunday September 8 when Sayon Camara and the Landaya Drumming Ensemble kick off the fall Raise the Roof