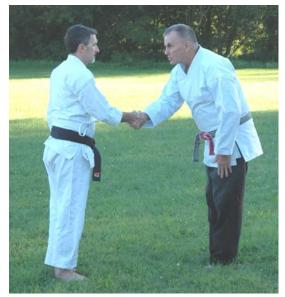

#### The Torch is Passed

On August 5, 2013 Master Joseph F. Hammond, of Mount Holly, Vermont transferred instructorship of Hartland's Memorial Karate Club to Woodstock's Sensei Peter Carini. Sensei Carini was certified as a Black Belt Instructor on April 15, 2013 in a formal testing ceremony held by the Testing Board of the Riley Memorial Karate Club. Weathersfield's Laura Smith and Sensei Carini's son, Eli, were also certified as Black Belt Instructors at that time.