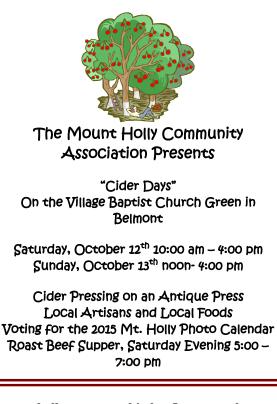

## Adults \$10 - Children 11 and Under \$5 August 31st Historical Museum - Baked Ham

| Sept. 21 <sup>st</sup>   | MH Rescue Squad – Roast Pork  |
|--------------------------|-------------------------------|
| October 12 <sup>t</sup>  | MHCA - Roast Beef             |
| October 26 <sup>th</sup> | Gill Odd Fellows Home – Baked |
|                          |                               |