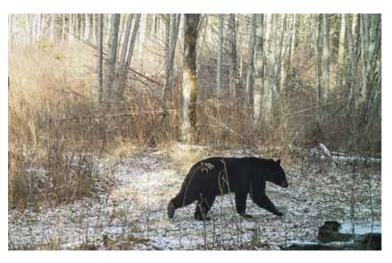

#### Vermont Fish & Wildlife Suggests Waiting to Feed Birds

We are urging people to wait for colder weather and snow before putting up their bird feeders in order to avoid attracting bears.

This year's lack of snow is keeping some bears from going into their winter dens. Thanks to Kris and Norm Senna for the photo. More info here at the following web site <a href="http://tinyurl.com/nm6xjyu">http://tinyurl.com/nm6xjyu</a>